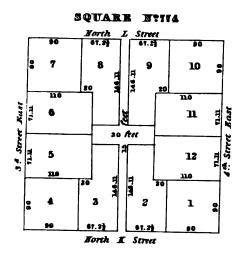

|   |
|     |   |   |   |   |   |
|     |   |   | • |   |   |
|     |   |   |   |   |   |
|     | • |   |   |   |   |
|     |   |   | ` |   |   |
|     |   |   |   |   |   |
|     |   |   |   |   |   |
|     |   |   |   |   | • |
|     | • |   |   |   |   |
|     |   |   |   |   |   |
|     |   |   |   |   |   |
|     |   |   |   |   |   |
|     |   |   |   |   |   |
|     | • |   |   |   |   |
|     |   |   |   |   |   |
|     |   |   |   | • |   |
|     |   |   |   |   |   |
|     | • |   |   |   |   |
|     |   |   |   |   |   |
|     |   |   |   |   |   |
|     |   |   |   |   |   |
|     |   |   |   |   | ٠ |
|     |   | • |   |   |   |
|     |   |   |   |   |   |
|     | , |   |   |   | i |
| -   |   |   |   |   |   |
| . • |   | • |   |   |   |
|     |   |   |   |   | ı |



• . 

















• • 







































-.



• • . •



52.7

South E Street

South D Street

52.7

South G Street

\_



• · · : 

# SQUARE Nº835 28 9 10 72 6 9 29 7 12 Street Rust 53.8 62.6 13 Street 5.4 5 2 4 1 Yorth E Street















| SQUARE N:843  |                |                      |         |       |             |  |  |  |  |
|---------------|----------------|----------------------|---------|-------|-------------|--|--|--|--|
|               | South B Street |                      |         |       |             |  |  |  |  |
|               | 52.6           | 52.6                 | 52.6    | 52.63 | ]           |  |  |  |  |
| fast          | 2 8            | 1001<br>1001<br>1001 | 10 g    | ne    |             |  |  |  |  |
|               | 9 7<br>